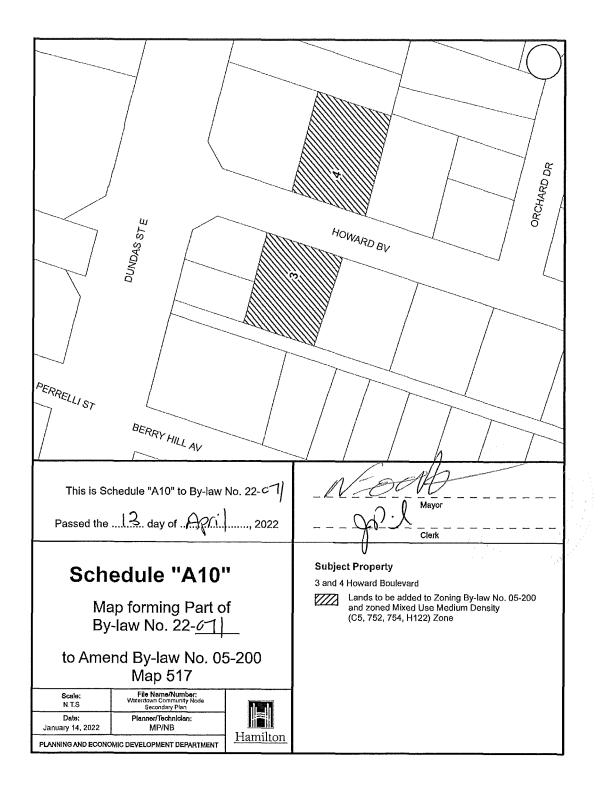

Pedestrian Focus (C5a, 304, 752, 753) Zone (19 Flamboro Street, Flamborough, Schedule "A5");

- 1.14 Add Special Exception Number from Mixed Use Medium Density (C5) Zone to Mixed Use Medium Density (C5, 752, 753) Zone (50, 54 and 56 Barton Street, Flamborough, Schedule "A5");
- 1.15 Change in Special Exception Number from Mixed Use Medium Density (C5, 582) Zone to Mixed Use Medium Density (C5, 582, 752, 754, 755) Zone (115 Hamilton Street North, Flamborough, Schedule "A6");
- 1.16 Change in Special Exception Number from Neighbourhood Institutional (I1) Zone to Neighbourhood Institutional (I1, 756) Zone (200 Main Street North and 80 Mill Street North, Flamborough, Schedule "A7");
- 1.17 Change in Special Exception Number from Neighbourhood Institutional (I2) Zone to Neighbourhood Institutional (I2, 757) Zone (182 Main Street North and 306 Parkside Drive, Flamborough, Schedule "A8");
- 1.18 Lands to be removed from Zoning By-law No.05-200 (29 Mill Street North, Flamborough, Schedule "A9"); and,
- 1.19 Lands to be added to Zoning By-law No. 05-200 and Zoned Mixed Use Medium Density (C5, 752, 754, H122) Zone (3 and 4 Howard Boulevard, Flamborough, Schedule "A10");
- 2. That Schedule "C" Special Exceptions of Zoning By-law No. 05-200 be amended as follows:
  - 2.1 That the following Special Exceptions be amended:
    - a) Special Exception No. 304 shall be amended by removing Part of 18-64 Hamilton Street North so that the chart reads as follows: