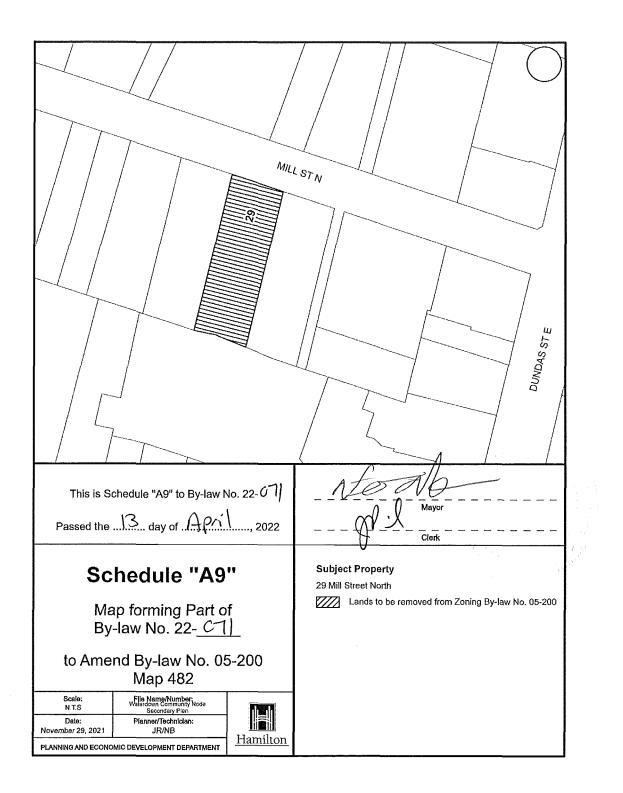

Pedestrian Focus (C5a, 304, 752, 753) Zone (19 Flamboro Street, Flamborough, Schedule "A5");

- 1.14 Add Special Exception Number from Mixed Use Medium Density (C5) Zone to Mixed Use Medium Density (C5, 752, 753) Zone (50, 54 and 56 Barton Street, Flamborough, Schedule "A5");
- 1.15 Change in Special Exception Number from Mixed Use Medium Density (C5, 582) Zone to Mixed Use Medium Density (C5, 582, 752, 754, 755) Zone (115 Hamilton Street North, Flamborough, Schedule "A6");
- 1.16 Change in Special Exception Number from Neighbourhood Institutional (I1) Zone to Neighbourhood Institutional (I1, 756) Zone (200 Main Street North and 80 Mill Street North, Flamborough, Schedule "A7");
- 1.17 Change in Special Exception Number from Neighbourhood Institutional (I2) Zone to Neighbourhood Institutional (I2, 757) Zone (182 Main Street North and 306 Parkside Drive, Flamborough, Schedule "A8");
- 1.18 Lands to be removed from Zoning By-law No.05-200 (29 Mill Street North, Flamborough, Schedule "A9"); and,
- 1.19 Lands to be added to Zoning By-law No. 05-200 and Zoned Mixed Use Medium Density (C5, 752, 754, H122) Zone (3 and 4 Howard Boulevard, Flamborough, Schedule "A10");
- 2. That Schedule "C" Special Exceptions of Zoning By-law No. 05-200 be amended as follows:
  - 2.1 That the following Special Exceptions be amended:
    - a) Special Exception No. 304 shall be amended by removing Part of 18-64 Hamilton Street North so that the chart reads as follows: