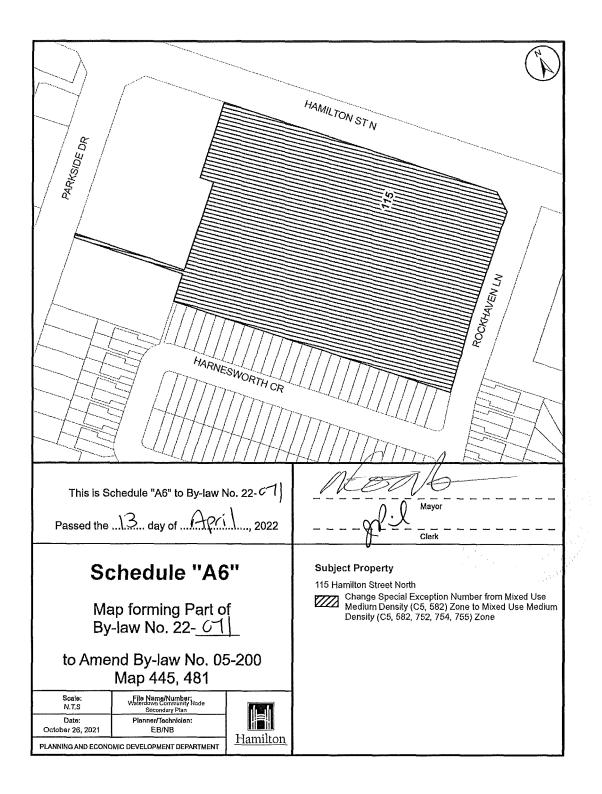

- Change in Zoning from the Mixed Use Medium Density (C5, 573, 582) Zone to the Mixed Use Medium Density - Pedestrian Focus (C5a, 573, 752, 754) Zone (61 Hamilton Street North, Flamborough, Schedule "A2");
- 1.6 Change Special Exception Number from the Mixed Use Medium Density Pedestrian Focus (C5a, 304) Zone to the Mixed Use Medium Density – Pedestrian Focus (C5a, 752, 753) Zone (Part of 18 Hamilton Street North, Flamborough, Schedule "A3");
- Add Special Exception Number from Mixed Use Medium Density (C5) Zone to Mixed Use Medium Density (C5, 752, 754) Zone (232, 238, 244, 246, 250, 252 and 254 Dundas Street East, Schedule "A4");
- Change Special Exception Number from Mixed Use Medium Density (C5, 582) Zone to Mixed Use Medium Density (C5, 752, 754) Zone (79, 81, 83, 87, 89 and 95 Hamilton Street North, 170 Rockhaven Lane, and 221, 229, 233, 241 and 245 Dundas Street East, Block 14 of Plan 62M-582 and Block 29 of Plan 62M-627, Schedule "A4");
- Change in Zoning from the Mixed Use Medium Density (C5, 582) Zone to the Mixed Use Medium Density – Pedestrian Focus (C5a, 752, 754, 755) Zone (25 Hamilton Street North and Parts of 255 Dundas Street East, Flamborough, Schedule "A4");
- 1.10 Change Special Exception Number from Mixed Use Medium Density (C5, 582) Zone to Mixed Use Medium Density (C5, 752, 754, 755) Zone (145 Hamilton Street North and Part of 255 Dundas Street East, Flamborough, Schedule "A4");
- 1.11 Add Special Exception Number from Mixed Use Medium Density Pedestrian Focus (C5a) Zone to Mixed Use Medium Density – Pedestrian Focus (C5a, 752, 753) Zone (4, 50, 54, and 56 Barton Street, 279, 283, 285, 289-301, 288-304, 307-323, 312, 316, 324, 327, 331 and 335 Dundas Street East, 10, 18, 19, 20 and 26 Flamboro Street, 10 and 25 Franklin Street, 7-11, 23 and 27 Griffin Street, Part of 18 Hamilton Street North, 6, 16, 24, 25, 30, 34 and 40 Mill Street North, 5, 11, 15, 19, 22, 26 and 27 Mill Street South, , 1, 9, 17, 20, 30, 34, 35 and 40 Main Street North, 9, 10, 11, 17, 19, 23, 25, 31, 37 Main Street South, Flamborough, Schedule "A5");
- 1.12 Add Special Exception Number from Mixed Use Medium Density Pedestrian Focus (C5a, 695) Zone to Mixed Use Medium Density – Pedestrian Focus (C5a, 695, 752, 753) Zone (21 Mill Street North, Flamborough, Schedule "A5");
- 1.13 Add Special Exception Number from Mixed Use Medium Density Pedestrian Focus (C5a, 304) Zone to Mixed Use Medium Density –