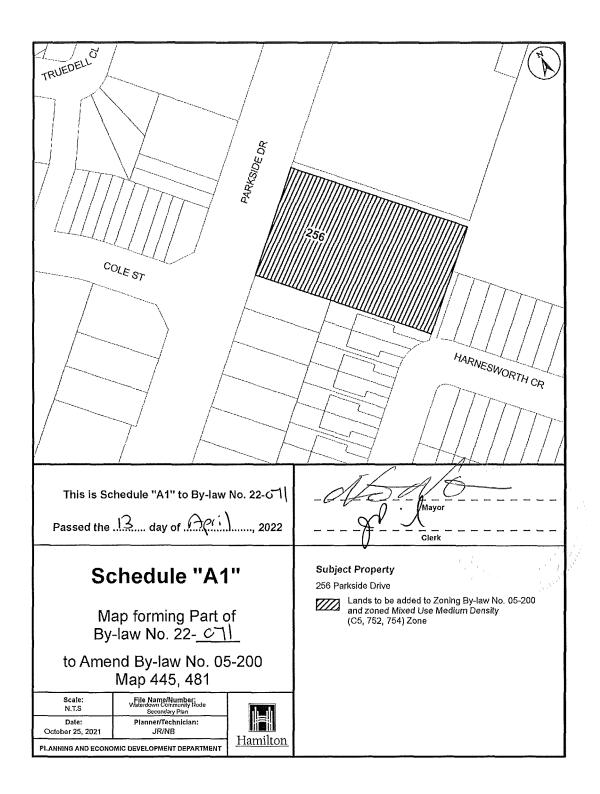

- That Maps 445, 446, 481, 482, 516 and 517 of Schedule "A" Zoning Maps appended to and forming part of Zoning By-law No. 05-200 be amended, the boundaries of which are shown on plans hereto annexed as Schedules "A1," "A2," "A3," "A4," "A5," "A6," "A7," "A8," "A9," and "A10," to this By-law, as follows:
  - 1.1 Lands to be added to Zoning By-law No. 05-200 and zoned Mixed Use Medium Density (C5, 752, 754) Zone (256 Parkside Drive, Flamborough, Schedule "A1");
  - 1.2 Change in Zoning from the Mixed Use Medium Density (C5, 700) Zone to the Mixed use Medium Density – Pedestrian Focus (C5a, 700, 752) Zone (5-7 Hamilton Street North, Flamborough, Schedule "A2");
  - 1.3 Change in zoning from the Mixed Use Medium Density (C5, 582) Zone to the Mixed use Medium Density – Pedestrian Focus (C5a, 752, 754) Zone (9 and 71 Hamilton Street North, 267 and 271 Dundas Street East, Flamborough, Schedule "A2");
  - Change in Zoning from the Mixed Use Medium Density (C5) Zone to the Mixed Use Medium Density - Pedestrian Focus (C5a, 752, 754) Zone (20, 22, 24, 26, 28, 32, 36, 38, 40, 42, 44, 48, 54, 56, 58, 62, 64, 70, 74 and 80 Hamilton Street North, Flamborough, Schedule "A2");