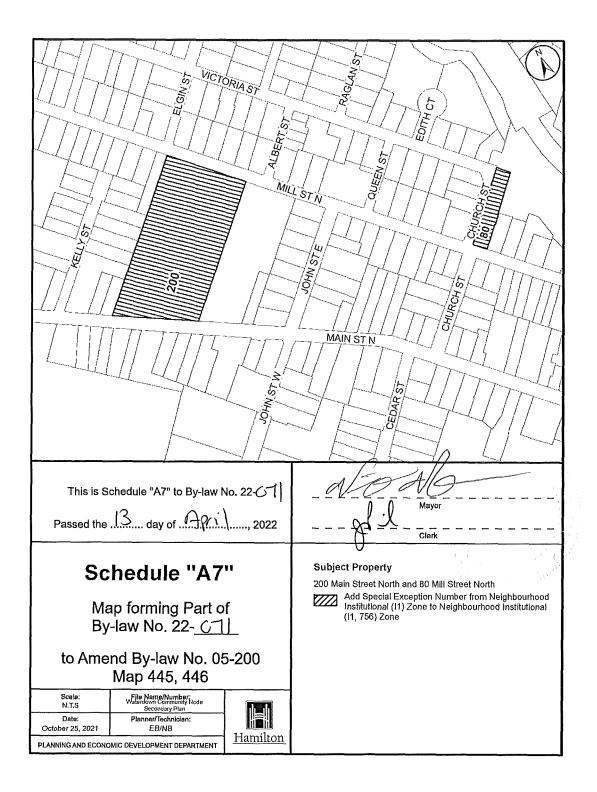

- Change in Zoning from the Mixed Use Medium Density (C5, 573, 582) Zone to the Mixed Use Medium Density - Pedestrian Focus (C5a, 573, 752, 754) Zone (61 Hamilton Street North, Flamborough, Schedule "A2");
- 1.6 Change Special Exception Number from the Mixed Use Medium Density Pedestrian Focus (C5a, 304) Zone to the Mixed Use Medium Density – Pedestrian Focus (C5a, 752, 753) Zone (Part of 18 Hamilton Street North, Flamborough, Schedule "A3");
- Add Special Exception Number from Mixed Use Medium Density (C5) Zone to Mixed Use Medium Density (C5, 752, 754) Zone (232, 238, 244, 246, 250, 252 and 254 Dundas Street East, Schedule "A4");
- Change Special Exception Number from Mixed Use Medium Density (C5, 582) Zone to Mixed Use Medium Density (C5, 752, 754) Zone (79, 81, 83, 87, 89 and 95 Hamilton Street North, 170 Rockhaven Lane, and 221, 229, 233, 241 and 245 Dundas Street East, Block 14 of Plan 62M-582 and Block 29 of Plan 62M-627, Schedule "A4");
- Change in Zoning from the Mixed Use Medium Density (C5, 582) Zone to the Mixed Use Medium Density – Pedestrian Focus (C5a, 752, 754, 755) Zone (25 Hamilton Street North and Parts of 255 Dundas Street East, Flamborough, Schedule "A4");
- 1.10 Change Special Exception Number from Mixed Use Medium Density (C5, 582) Zone to Mixed Use Medium Density (C5, 752, 754, 755) Zone (145 Hamilton Street North and Part of 255 Dundas Street East, Flamborough, Schedule "A4");
- 1.11 Add Special Exception Number from Mixed Use Medium Density Pedestrian Focus (C5a) Zone to Mixed Use Medium Density – Pedestrian Focus (C5a, 752, 753) Zone (4, 50, 54, and 56 Barton Street, 279, 283, 285, 289-301, 288-304, 307-323, 312, 316, 324, 327, 331 and 335 Dundas Street East, 10, 18, 19, 20 and 26 Flamboro Street, 10 and 25 Franklin Street, 7-11, 23 and 27 Griffin Street, Part of 18 Hamilton Street North, 6, 16, 24, 25, 30, 34 and 40 Mill Street North, 5, 11, 15, 19, 22, 26 and 27 Mill Street South, , 1, 9, 17, 20, 30, 34, 35 and 40 Main Street North, 9, 10, 11, 17, 19, 23, 25, 31, 37 Main Street South, Flamborough, Schedule "A5");
- 1.12 Add Special Exception Number from Mixed Use Medium Density Pedestrian Focus (C5a, 695) Zone to Mixed Use Medium Density – Pedestrian Focus (C5a, 695, 752, 753) Zone (21 Mill Street North, Flamborough, Schedule "A5");
- 1.13 Add Special Exception Number from Mixed Use Medium Density Pedestrian Focus (C5a, 304) Zone to Mixed Use Medium Density –