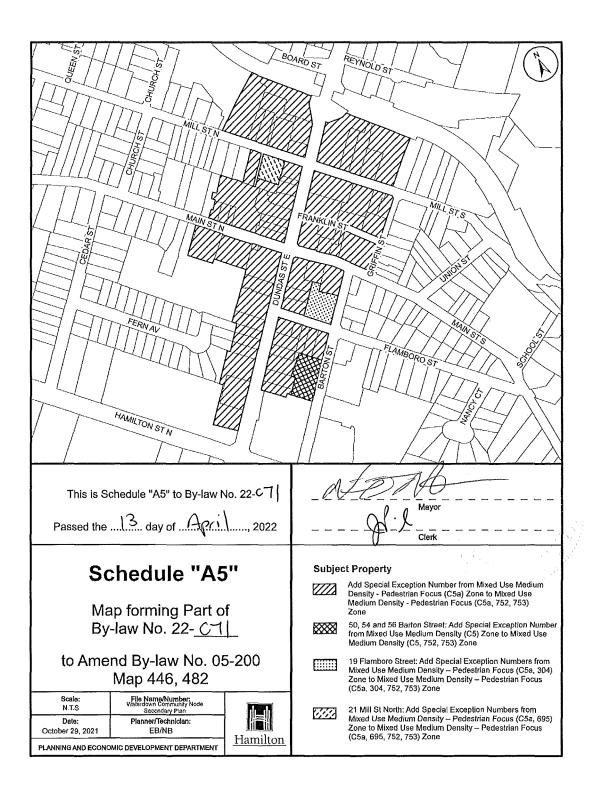

- Change in Zoning from the Mixed Use Medium Density (C5, 573, 582) Zone to the Mixed Use Medium Density - Pedestrian Focus (C5a, 573, 752, 754) Zone (61 Hamilton Street North, Flamborough, Schedule "A2");
- 1.6 Change Special Exception Number from the Mixed Use Medium Density Pedestrian Focus (C5a, 304) Zone to the Mixed Use Medium Density – Pedestrian Focus (C5a, 752, 753) Zone (Part of 18 Hamilton Street North, Flamborough, Schedule "A3");
- Add Special Exception Number from Mixed Use Medium Density (C5) Zone to Mixed Use Medium Density (C5, 752, 754) Zone (232, 238, 244, 246, 250, 252 and 254 Dundas Street East, Schedule "A4");
- Change Special Exception Number from Mixed Use Medium Density (C5, 582) Zone to Mixed Use Medium Density (C5, 752, 754) Zone (79, 81, 83, 87, 89 and 95 Hamilton Street North, 170 Rockhaven Lane, and 221, 229, 233, 241 and 245 Dundas Street East, Block 14 of Plan 62M-582 and Block 29 of Plan 62M-627, Schedule "A4");
- Change in Zoning from the Mixed Use Medium Density (C5, 582) Zone to the Mixed Use Medium Density – Pedestrian Focus (C5a, 752, 754, 755) Zone (25 Hamilton Street North and Parts of 255 Dundas Street East, Flamborough, Schedule "A4");
- 1.10 Change Special Exception Number from Mixed Use Medium Density (C5, 582) Zone to Mixed Use Medium Density (C5, 752, 754, 755) Zone (145 Hamilton Street North and Part of 255 Dundas Street East, Flamborough, Schedule "A4");
- 1.11 Add Special Exception Number from Mixed Use Medium Density Pedestrian Focus (C5a) Zone to Mixed Use Medium Density – Pedestrian Focus (C5a, 752, 753) Zone (4, 50, 54, and 56 Barton Street, 279, 283, 285, 289-301, 288-304, 307-323, 312, 316, 324, 327, 331 and 335 Dundas Street East, 10, 18, 19, 20 and 26 Flamboro Street, 10 and 25 Franklin Street, 7-11, 23 and 27 Griffin Street, Part of 18 Hamilton Street North, 6, 16, 24, 25, 30, 34 and 40 Mill Street North, 5, 11, 15, 19, 22, 26 and 27 Mill Street South, , 1, 9, 17, 20, 30, 34, 35 and 40 Main Street North, 9, 10, 11, 17, 19, 23, 25, 31, 37 Main Street South, Flamborough, Schedule "A5");
- 1.12 Add Special Exception Number from Mixed Use Medium Density Pedestrian Focus (C5a, 695) Zone to Mixed Use Medium Density – Pedestrian Focus (C5a, 695, 752, 753) Zone (21 Mill Street North, Flamborough, Schedule "A5");
- 1.13 Add Special Exception Number from Mixed Use Medium Density Pedestrian Focus (C5a, 304) Zone to Mixed Use Medium Density –

Pedestrian Focus (C5a, 304, 752, 753) Zone (19 Flamboro Street, Flamborough, Schedule "A5");

- 1.14 Add Special Exception Number from Mixed Use Medium Density (C5) Zone to Mixed Use Medium Density (C5, 752, 753) Zone (50, 54 and 56 Barton Street, Flamborough, Schedule "A5");
- 1.15 Change in Special Exception Number from Mixed Use Medium Density (C5, 582) Zone to Mixed Use Medium Density (C5, 582, 752, 754, 755) Zone (115 Hamilton Street North, Flamborough, Schedule "A6");
- 1.16 Change in Special Exception Number from Neighbourhood Institutional (I1) Zone to Neighbourhood Institutional (I1, 756) Zone (200 Main Street North and 80 Mill Street North, Flamborough, Schedule "A7");
- 1.17 Change in Special Exception Number from Neighbourhood Institutional (I2) Zone to Neighbourhood Institutional (I2, 757) Zone (182 Main Street North and 306 Parkside Drive, Flamborough, Schedule "A8");
- 1.18 Lands to be removed from Zoning By-law No.05-200 (29 Mill Street North, Flamborough, Schedule "A9"); and,
- 1.19 Lands to be added to Zoning By-law No. 05-200 and Zoned Mixed Use Medium Density (C5, 752, 754, H122) Zone (3 and 4 Howard Boulevard, Flamborough, Schedule "A10");
- 2. That Schedule "C" Special Exceptions of Zoning By-law No. 05-200 be amended as follows:
  - 2.1 That the following Special Exceptions be amended:
    - a) Special Exception No. 304 shall be amended by removing Part of 18-64 Hamilton Street North so that the chart reads as follows: