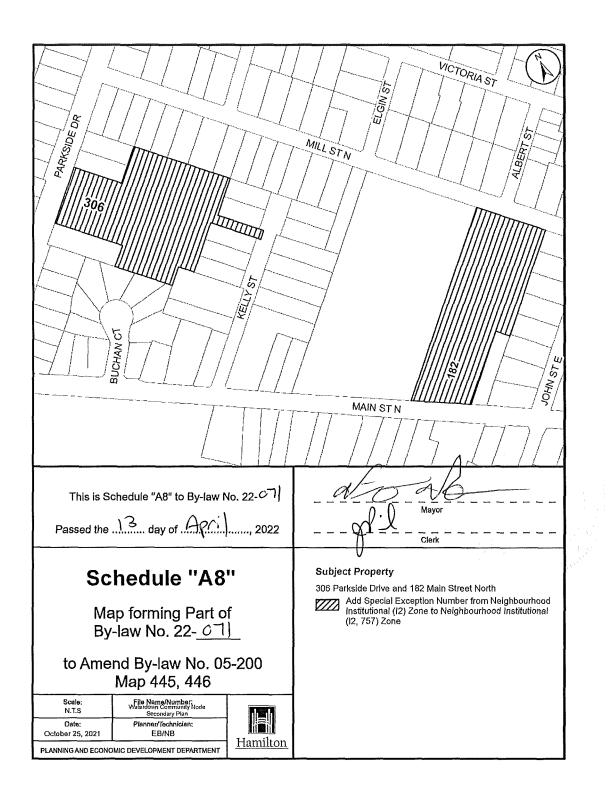

- Change in Zoning from the Mixed Use Medium Density (C5, 573, 582) Zone to the Mixed Use Medium Density - Pedestrian Focus (C5a, 573, 752, 754) Zone (61 Hamilton Street North, Flamborough, Schedule "A2");
- 1.6 Change Special Exception Number from the Mixed Use Medium Density Pedestrian Focus (C5a, 304) Zone to the Mixed Use Medium Density – Pedestrian Focus (C5a, 752, 753) Zone (Part of 18 Hamilton Street North, Flamborough, Schedule "A3");
- Add Special Exception Number from Mixed Use Medium Density (C5) Zone to Mixed Use Medium Density (C5, 752, 754) Zone (232, 238, 244, 246, 250, 252 and 254 Dundas Street East, Schedule "A4");
- Change Special Exception Number from Mixed Use Medium Density (C5, 582) Zone to Mixed Use Medium Density (C5, 752, 754) Zone (79, 81, 83, 87, 89 and 95 Hamilton Street North, 170 Rockhaven Lane, and 221, 229, 233, 241 and 245 Dundas Street East, Block 14 of Plan 62M-582 and Block 29 of Plan 62M-627, Schedule "A4");
- Change in Zoning from the Mixed Use Medium Density (C5, 582) Zone to the Mixed Use Medium Density – Pedestrian Focus (C5a, 752, 754, 755) Zone (25 Hamilton Street North and Parts of 255 Dundas Street East, Flamborough, Schedule "A4");
- 1.10 Change Special Exception Number from Mixed Use Medium Density (C5, 582) Zone to Mixed Use Medium Density (C5, 752, 754, 755) Zone (145 Hamilton Street North and Part of 255 Dundas Street East, Flamborough, Schedule "A4");
- 1.11 Add Special Exception Number from Mixed Use Medium Density Pedestrian Focus (C5a) Zone to Mixed Use Medium Density – Pedestrian Focus (C5a, 752, 753) Zone (4, 50, 54, and 56 Barton Street, 279, 283, 285, 289-301, 288-304, 307-323, 312, 316, 324, 327, 331 and 335 Dundas Street East, 10, 18, 19, 20 and 26 Flamboro Street, 10 and 25 Franklin Street, 7-11, 23 and 27 Griffin Street, Part of 18 Hamilton Street North, 6, 16, 24, 25, 30, 34 and 40 Mill Street North, 5, 11, 15, 19, 22, 26 and 27 Mill Street South, , 1, 9, 17, 20, 30, 34, 35 and 40 Main Street North, 9, 10, 11, 17, 19, 23, 25, 31, 37 Main Street South, Flamborough, Schedule "A5");
- 1.12 Add Special Exception Number from Mixed Use Medium Density Pedestrian Focus (C5a, 695) Zone to Mixed Use Medium Density – Pedestrian Focus (C5a, 695, 752, 753) Zone (21 Mill Street North, Flamborough, Schedule "A5");
- 1.13 Add Special Exception Number from Mixed Use Medium Density Pedestrian Focus (C5a, 304) Zone to Mixed Use Medium Density –