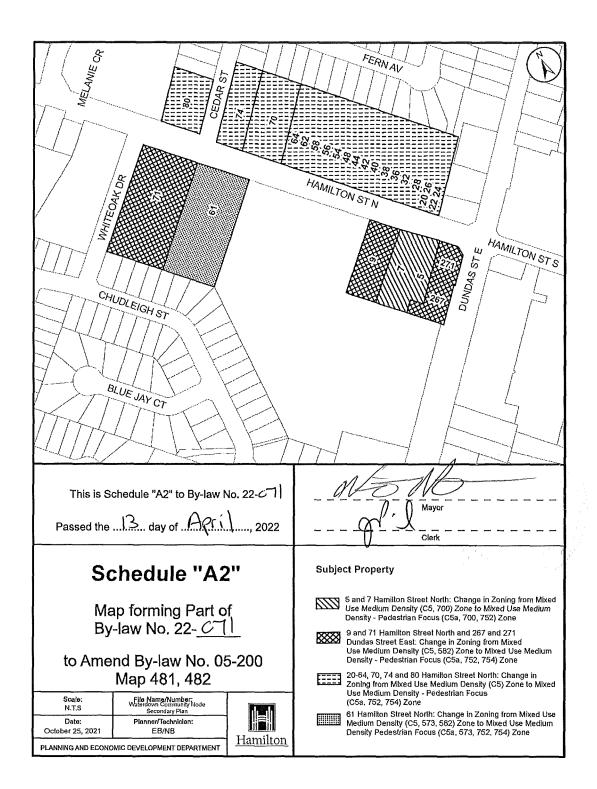

- That Maps 445, 446, 481, 482, 516 and 517 of Schedule "A" Zoning Maps appended to and forming part of Zoning By-law No. 05-200 be amended, the boundaries of which are shown on plans hereto annexed as Schedules "A1," "A2," "A3," "A4," "A5," "A6," "A7," "A8," "A9," and "A10," to this By-law, as follows:
  - 1.1 Lands to be added to Zoning By-law No. 05-200 and zoned Mixed Use Medium Density (C5, 752, 754) Zone (256 Parkside Drive, Flamborough, Schedule "A1");
  - 1.2 Change in Zoning from the Mixed Use Medium Density (C5, 700) Zone to the Mixed use Medium Density – Pedestrian Focus (C5a, 700, 752) Zone (5-7 Hamilton Street North, Flamborough, Schedule "A2");
  - 1.3 Change in zoning from the Mixed Use Medium Density (C5, 582) Zone to the Mixed use Medium Density – Pedestrian Focus (C5a, 752, 754) Zone (9 and 71 Hamilton Street North, 267 and 271 Dundas Street East, Flamborough, Schedule "A2");
  - Change in Zoning from the Mixed Use Medium Density (C5) Zone to the Mixed Use Medium Density - Pedestrian Focus (C5a, 752, 754) Zone (20, 22, 24, 26, 28, 32, 36, 38, 40, 42, 44, 48, 54, 56, 58, 62, 64, 70, 74 and 80 Hamilton Street North, Flamborough, Schedule "A2");

- Change in Zoning from the Mixed Use Medium Density (C5, 573, 582) Zone to the Mixed Use Medium Density - Pedestrian Focus (C5a, 573, 752, 754) Zone (61 Hamilton Street North, Flamborough, Schedule "A2");
- 1.6 Change Special Exception Number from the Mixed Use Medium Density Pedestrian Focus (C5a, 304) Zone to the Mixed Use Medium Density – Pedestrian Focus (C5a, 752, 753) Zone (Part of 18 Hamilton Street North, Flamborough, Schedule "A3");
- Add Special Exception Number from Mixed Use Medium Density (C5) Zone to Mixed Use Medium Density (C5, 752, 754) Zone (232, 238, 244, 246, 250, 252 and 254 Dundas Street East, Schedule "A4");
- Change Special Exception Number from Mixed Use Medium Density (C5, 582) Zone to Mixed Use Medium Density (C5, 752, 754) Zone (79, 81, 83, 87, 89 and 95 Hamilton Street North, 170 Rockhaven Lane, and 221, 229, 233, 241 and 245 Dundas Street East, Block 14 of Plan 62M-582 and Block 29 of Plan 62M-627, Schedule "A4");
- Change in Zoning from the Mixed Use Medium Density (C5, 582) Zone to the Mixed Use Medium Density – Pedestrian Focus (C5a, 752, 754, 755) Zone (25 Hamilton Street North and Parts of 255 Dundas Street East, Flamborough, Schedule "A4");
- 1.10 Change Special Exception Number from Mixed Use Medium Density (C5, 582) Zone to Mixed Use Medium Density (C5, 752, 754, 755) Zone (145 Hamilton Street North and Part of 255 Dundas Street East, Flamborough, Schedule "A4");
- 1.11 Add Special Exception Number from Mixed Use Medium Density Pedestrian Focus (C5a) Zone to Mixed Use Medium Density – Pedestrian Focus (C5a, 752, 753) Zone (4, 50, 54, and 56 Barton Street, 279, 283, 285, 289-301, 288-304, 307-323, 312, 316, 324, 327, 331 and 335 Dundas Street East, 10, 18, 19, 20 and 26 Flamboro Street, 10 and 25 Franklin Street, 7-11, 23 and 27 Griffin Street, Part of 18 Hamilton Street North, 6, 16, 24, 25, 30, 34 and 40 Mill Street North, 5, 11, 15, 19, 22, 26 and 27 Mill Street South, , 1, 9, 17, 20, 30, 34, 35 and 40 Main Street North, 9, 10, 11, 17, 19, 23, 25, 31, 37 Main Street South, Flamborough, Schedule "A5");
- 1.12 Add Special Exception Number from Mixed Use Medium Density Pedestrian Focus (C5a, 695) Zone to Mixed Use Medium Density – Pedestrian Focus (C5a, 695, 752, 753) Zone (21 Mill Street North, Flamborough, Schedule "A5");
- 1.13 Add Special Exception Number from Mixed Use Medium Density Pedestrian Focus (C5a, 304) Zone to Mixed Use Medium Density –