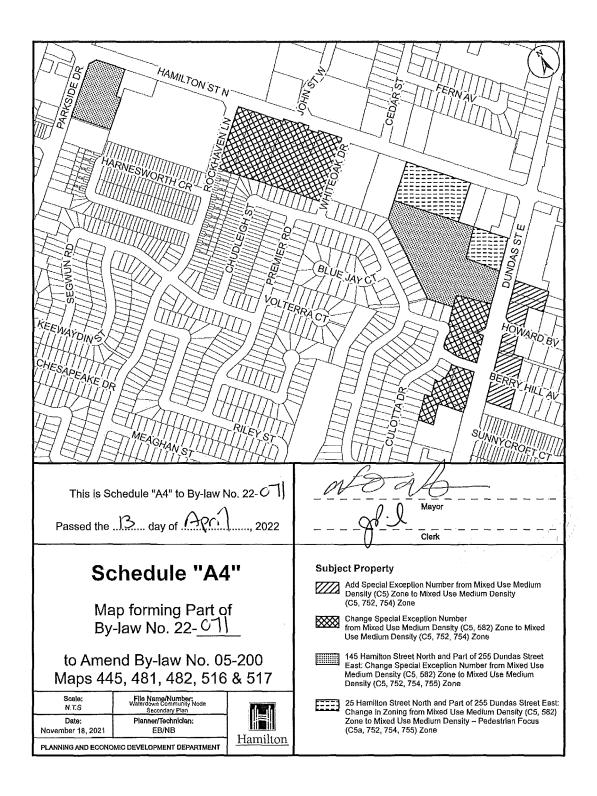

- Change in Zoning from the Mixed Use Medium Density (C5, 573, 582) Zone to the Mixed Use Medium Density - Pedestrian Focus (C5a, 573, 752, 754) Zone (61 Hamilton Street North, Flamborough, Schedule "A2");
- 1.6 Change Special Exception Number from the Mixed Use Medium Density Pedestrian Focus (C5a, 304) Zone to the Mixed Use Medium Density – Pedestrian Focus (C5a, 752, 753) Zone (Part of 18 Hamilton Street North, Flamborough, Schedule "A3");
- Add Special Exception Number from Mixed Use Medium Density (C5) Zone to Mixed Use Medium Density (C5, 752, 754) Zone (232, 238, 244, 246, 250, 252 and 254 Dundas Street East, Schedule "A4");
- Change Special Exception Number from Mixed Use Medium Density (C5, 582) Zone to Mixed Use Medium Density (C5, 752, 754) Zone (79, 81, 83, 87, 89 and 95 Hamilton Street North, 170 Rockhaven Lane, and 221, 229, 233, 241 and 245 Dundas Street East, Block 14 of Plan 62M-582 and Block 29 of Plan 62M-627, Schedule "A4");
- Change in Zoning from the Mixed Use Medium Density (C5, 582) Zone to the Mixed Use Medium Density – Pedestrian Focus (C5a, 752, 754, 755) Zone (25 Hamilton Street North and Parts of 255 Dundas Street East, Flamborough, Schedule "A4");
- 1.10 Change Special Exception Number from Mixed Use Medium Density (C5, 582) Zone to Mixed Use Medium Density (C5, 752, 754, 755) Zone (145 Hamilton Street North and Part of 255 Dundas Street East, Flamborough, Schedule "A4");
- 1.11 Add Special Exception Number from Mixed Use Medium Density Pedestrian Focus (C5a) Zone to Mixed Use Medium Density – Pedestrian Focus (C5a, 752, 753) Zone (4, 50, 54, and 56 Barton Street, 279, 283, 285, 289-301, 288-304, 307-323, 312, 316, 324, 327, 331 and 335 Dundas Street East, 10, 18, 19, 20 and 26 Flamboro Street, 10 and 25 Franklin Street, 7-11, 23 and 27 Griffin Street, Part of 18 Hamilton Street North, 6, 16, 24, 25, 30, 34 and 40 Mill Street North, 5, 11, 15, 19, 22, 26 and 27 Mill Street South, , 1, 9, 17, 20, 30, 34, 35 and 40 Main Street North, 9, 10, 11, 17, 19, 23, 25, 31, 37 Main Street South, Flamborough, Schedule "A5");
- 1.12 Add Special Exception Number from Mixed Use Medium Density Pedestrian Focus (C5a, 695) Zone to Mixed Use Medium Density – Pedestrian Focus (C5a, 695, 752, 753) Zone (21 Mill Street North, Flamborough, Schedule "A5");
- 1.13 Add Special Exception Number from Mixed Use Medium Density Pedestrian Focus (C5a, 304) Zone to Mixed Use Medium Density –