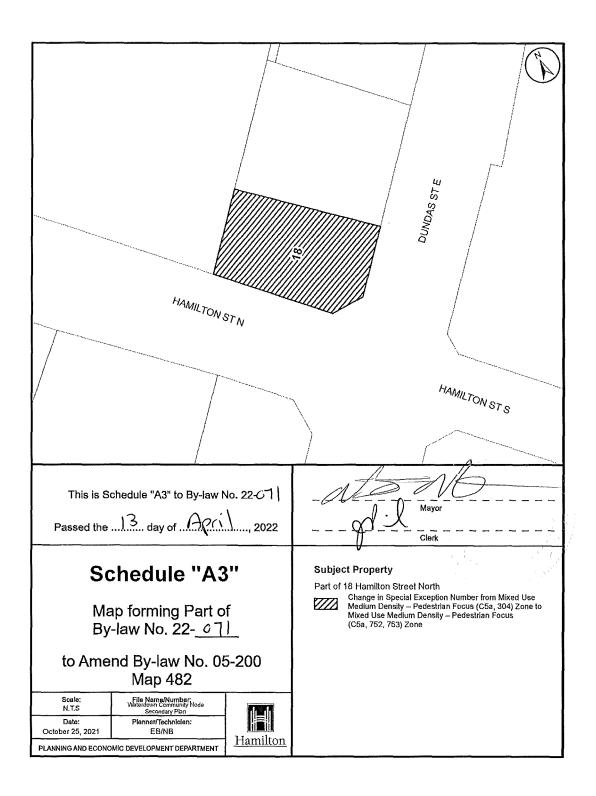

- Change in Zoning from the Mixed Use Medium Density (C5, 573, 582) Zone to the Mixed Use Medium Density - Pedestrian Focus (C5a, 573, 752, 754) Zone (61 Hamilton Street North, Flamborough, Schedule "A2");
- 1.6 Change Special Exception Number from the Mixed Use Medium Density Pedestrian Focus (C5a, 304) Zone to the Mixed Use Medium Density – Pedestrian Focus (C5a, 752, 753) Zone (Part of 18 Hamilton Street North, Flamborough, Schedule "A3");
- Add Special Exception Number from Mixed Use Medium Density (C5) Zone to Mixed Use Medium Density (C5, 752, 754) Zone (232, 238, 244, 246, 250, 252 and 254 Dundas Street East, Schedule "A4");
- Change Special Exception Number from Mixed Use Medium Density (C5, 582) Zone to Mixed Use Medium Density (C5, 752, 754) Zone (79, 81, 83, 87, 89 and 95 Hamilton Street North, 170 Rockhaven Lane, and 221, 229, 233, 241 and 245 Dundas Street East, Block 14 of Plan 62M-582 and Block 29 of Plan 62M-627, Schedule "A4");
- Change in Zoning from the Mixed Use Medium Density (C5, 582) Zone to the Mixed Use Medium Density – Pedestrian Focus (C5a, 752, 754, 755) Zone (25 Hamilton Street North and Parts of 255 Dundas Street East, Flamborough, Schedule "A4");
- 1.10 Change Special Exception Number from Mixed Use Medium Density (C5, 582) Zone to Mixed Use Medium Density (C5, 752, 754, 755) Zone (145 Hamilton Street North and Part of 255 Dundas Street East, Flamborough, Schedule "A4");
- 1.11 Add Special Exception Number from Mixed Use Medium Density Pedestrian Focus (C5a) Zone to Mixed Use Medium Density – Pedestrian Focus (C5a, 752, 753) Zone (4, 50, 54, and 56 Barton Street, 279, 283, 285, 289-301, 288-304, 307-323, 312, 316, 324, 327, 331 and 335 Dundas Street East, 10, 18, 19, 20 and 26 Flamboro Street, 10 and 25 Franklin Street, 7-11, 23 and 27 Griffin Street, Part of 18 Hamilton Street North, 6, 16, 24, 25, 30, 34 and 40 Mill Street North, 5, 11, 15, 19, 22, 26 and 27 Mill Street South, , 1, 9, 17, 20, 30, 34, 35 and 40 Main Street North, 9, 10, 11, 17, 19, 23, 25, 31, 37 Main Street South, Flamborough, Schedule "A5");
- 1.12 Add Special Exception Number from Mixed Use Medium Density Pedestrian Focus (C5a, 695) Zone to Mixed Use Medium Density – Pedestrian Focus (C5a, 695, 752, 753) Zone (21 Mill Street North, Flamborough, Schedule "A5");
- 1.13 Add Special Exception Number from Mixed Use Medium Density Pedestrian Focus (C5a, 304) Zone to Mixed Use Medium Density –