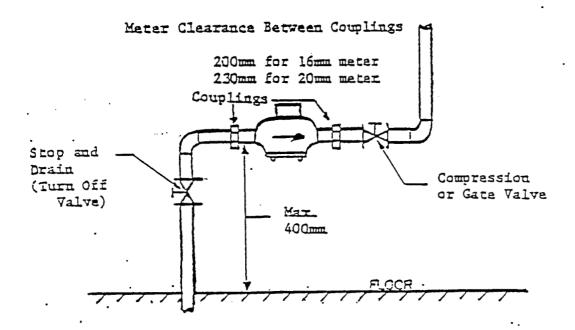

SCHEDILLE "D"

### DIAGRAM FOR

### WATER SERVICE METER INSTALLATION FOR RESIDENTIAL SERVICES

(referred to En Section 6)

METER AND COUPLINGS SUPPLIED BY THE REGION

Distance from wall 200mm

### IMPORTANT NOTES:

- 1. Prior to installation, the property owner shall provide a clear access to the turn off valve. An unimpeded work site of 300mm by 300mm (12 inches by 12 inches) is required in order to install a water meter.
- 2. Property owners opting for package "A", are responsible for installing the spacer bar between the two couplings outlined in the above diagram. Once this is done, please call us at 546-4403 between 9:00 a.m. and 5:00 p.m. to arrange to have the meter installed.
- 3. The meter is to be installed in an area suitably heated to prevent freeze-ups. If this is not feasible, then measures must be taken to ensure the meter is properly insulated.
- 4. After installation, the property owner shall continue to provide clear access to the water meter. The hindering or obstruction of meter access is an offence under Regional Bylaw R84-025, section 10.