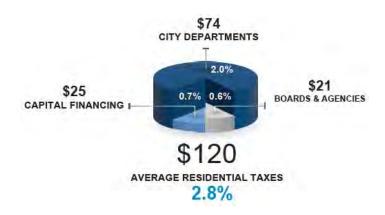

### 2022 APPROVED BUDGET SUMMARY

The City of +DPLOWRINGMTax Supported Operating Budget of \$993.5 M requires a 2.8% total property tax increase, which translates to \$120 for the average residential property assessed at \$382,000.

### 2022 MUNICIPAL TAX IMPACT

FOR THE AVERAGE RESIDENTIAL PROPERTY TAX BILL

- Anomalies due to rounding
- (1.6%) benefit for growth and education impact and 0.2% levy restrictions impact
- Average residential assessment: \$382,000