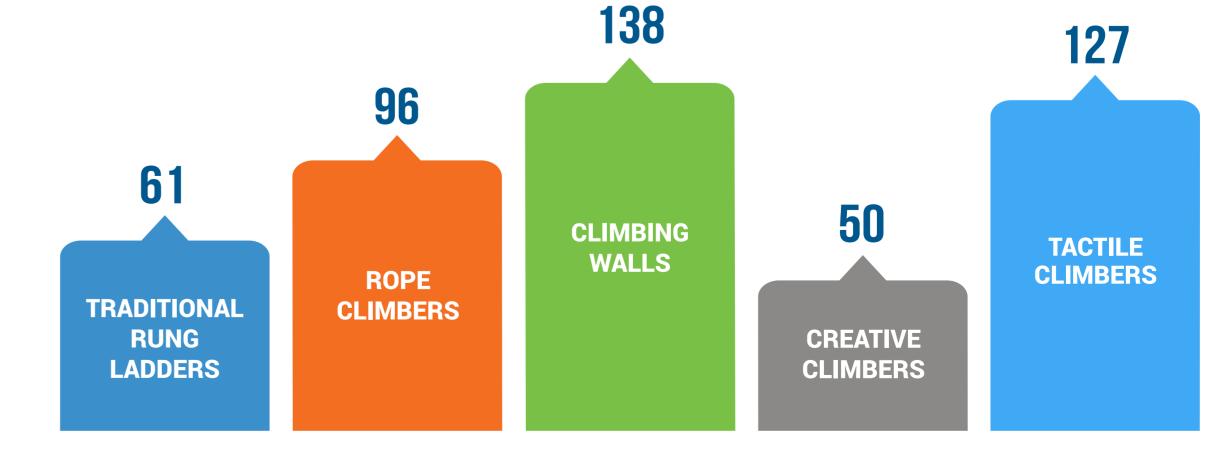

### What type of climbers would you like to see incorporated in to the play structure? (choose up to 2)

Optional question (273 response(s), 1 skipped) | Question type: Checkbox Question