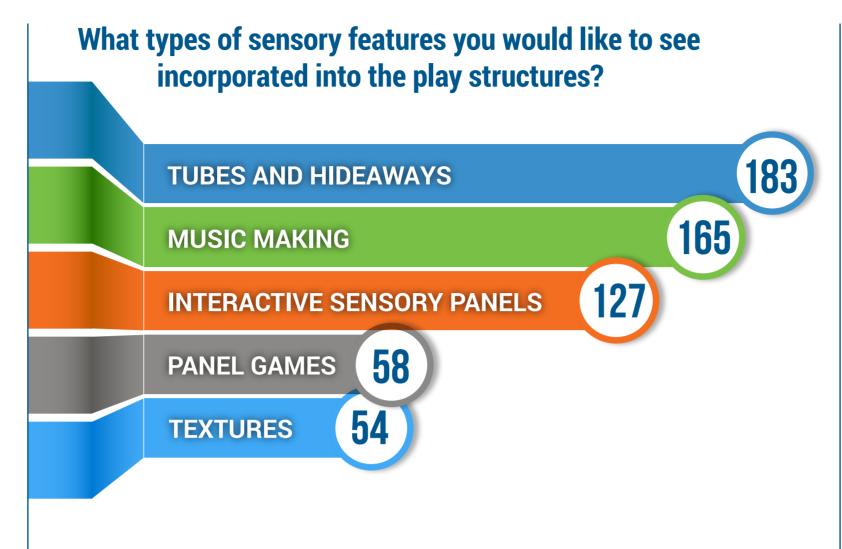

### PLAYGROUND SURVEY RESPONSE

What type of stand alone / motion play features would you like to see incorporated into the play structure?

Optional question (273 response(s), 1 skipped) | Question type: Checkbox Question