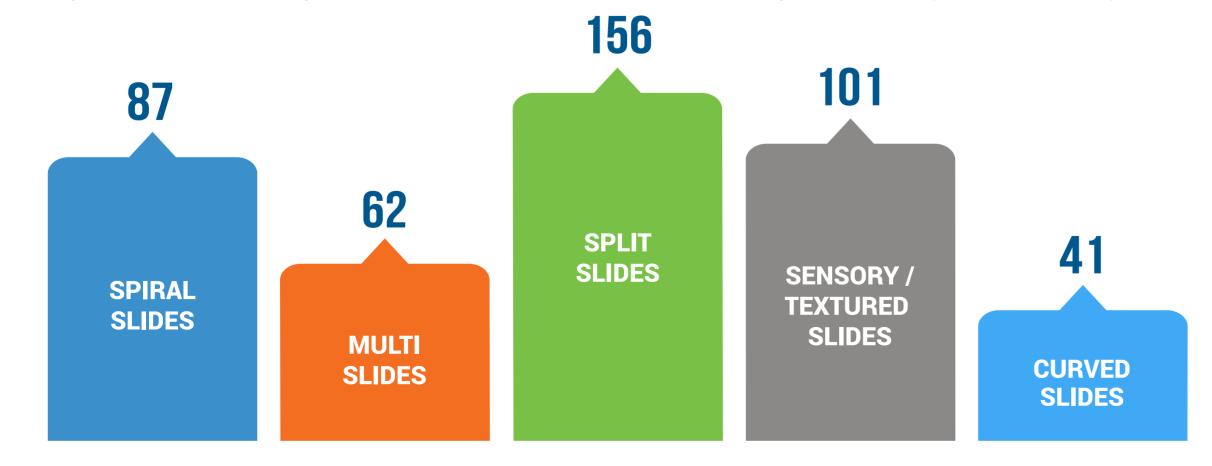

### What type of slides would you like to see incorporated in to the play structure? (choose up to 2)