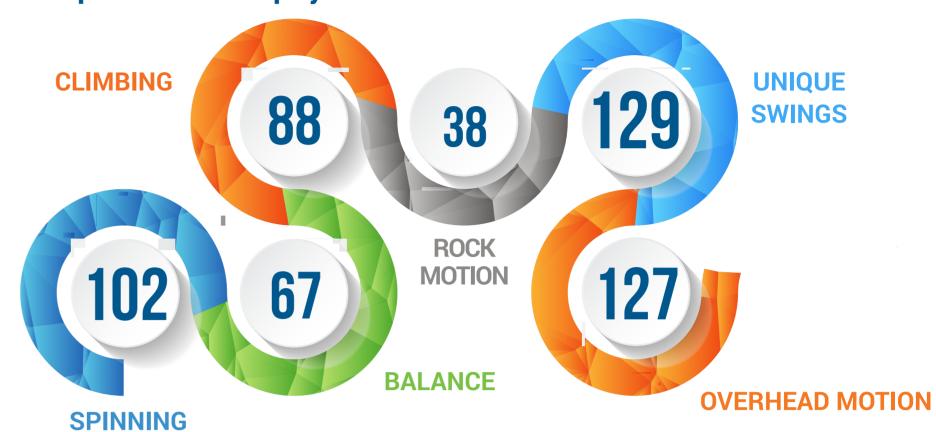

What type of stand alone / motion play features would you like to see incorporated into the play structure?

Optional question (273 response(s), 1 skipped) | Question type: Checkbox Question