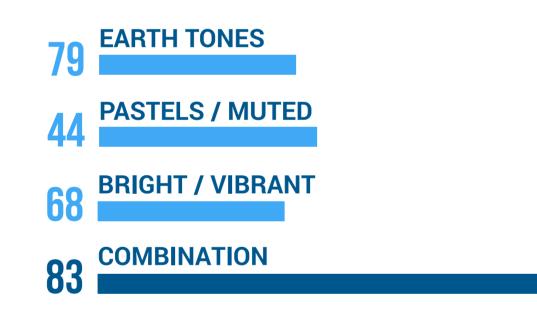

#### **Select your preferred colour palette.**

Optional question (274 response(s), 0 skipped) | Question type: Checkbox Question