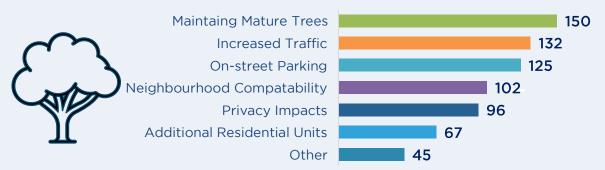

# Reimagining Neighbourhoods What We've Heard: Survey Results

Respondents were asked to identify potential benefits and potential concerns related to introducing new housing options within and surrounding neighbourhoods. **Maintaining Mature Trees** within neighbourhoods and **Building Height** on the edges of neighbourhoods were top priorities for respondents. **Aging in Place** was seen as a top benefit of introducing new housing options in Hamilton.

#### Priority concerns for building within neighbourhoods