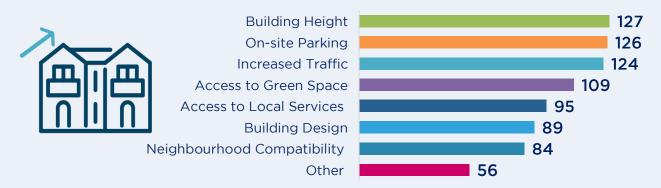

# Reimagining Neighbourhoods What We've Heard: Survey Results

Respondents were asked to identify potential benefits and potential concerns related to introducing new housing options within and surrounding neighbourhoods. **Maintaining Mature Trees** within neighbourhoods and **Building Height** on the edges of neighbourhoods were top priorities for respondents. **Aging in Place** was seen as a top benefit of introducing new housing options in Hamilton.

#### Priority concerns for building on the edges of neighbourhoods