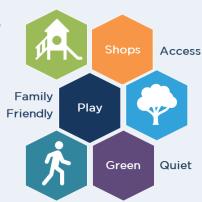

#### What you like about Hamilton's Neighbourhoods

When asked what you like about your neighbourhood, respondents of the survey mentioned the following: walkability, green space (trees, parks, and places to play), access to services and amenities (shopping), as well as rental housing and a mix of land uses.