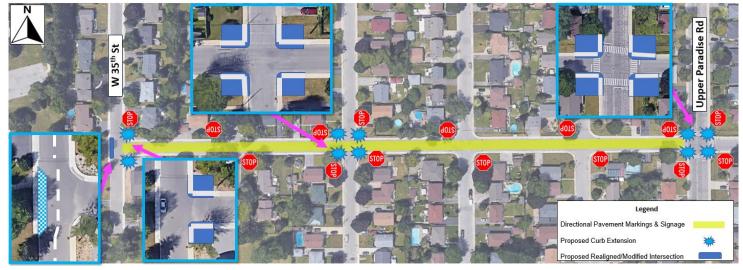

s of the CMP.

The Complete Streets Audit Tool are located at the end of the document and provide further enhancement for the rationale.



#### Feasibility Plan: Bendamere Ave / South Bend Rd

#### **Cycling Facilities Selection Tools**



Hamilton

#### **Strategic Alignment**

#### **Capital Plan**

There are no plans for any capital works along this segment within the next 5 years.

#### **Transportation Master Plan**

Action 15 - As part of the implementation of the cycling network, undertake an evaluation of Alternatives in order to select routes which maximize safety for cyclists and promote continuity of the network across the City

## **Detailed Maps**

#### Pathway Enhancement: Sanatorium Rd to W 35<sup>th</sup> St



### Bendamere Ave: W 35<sup>th</sup> St to Upper Paradise Rd



## **Detailed Maps**

#### Bendamere Ave: Upper Paradise Rd to W 25<sup>th</sup> St



#### Bendamere Ave: W 25th St to Garth St



# Hamilton Hamilton

## **Detailed Maps**

### Bendamere Ave: Garth St to Columbia Dr



## **Buchanan Park:**



## **Detailed Maps**

#### South Bend Rd: Laurier Ave to W 5<sup>th</sup> St



#### South Bend Rd: W 5<sup>th</sup> St to Upper James St



### South Bend Rd: Upper James St to Upper Wellington St



### **Detailed Maps**

#### South Bend Rd: Upper Wellington St to Holt Ave



## **Cross Section Details**



### **Project Contacts**

Mobility Contacts: Danny Pimentel Evan Nopper Transportation Contacts: Bakir Fayad Mushfiqur Rahman