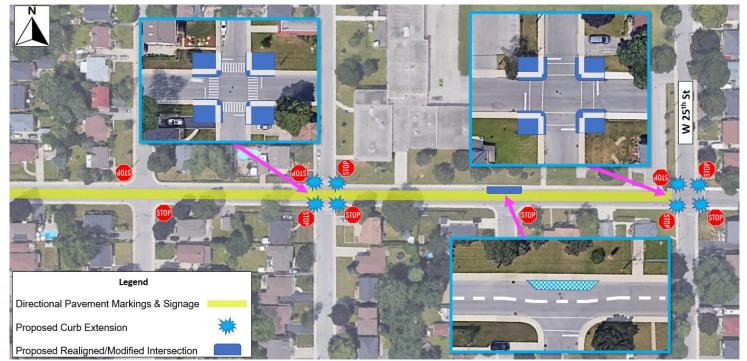

#### Bendamere Ave: Upper Paradise Rd to W 25<sup>th</sup> St

#### Bendamere Ave: W 25th St to Garth St