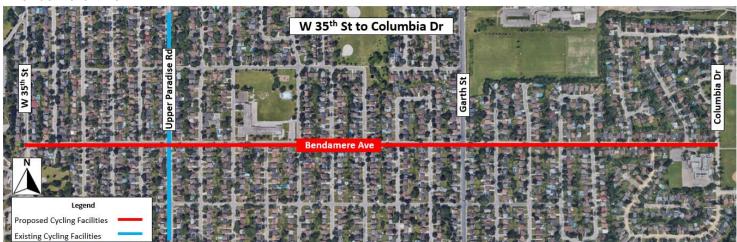

|                 |                            |
|------------------------|-----------------------------------------------------------------------------------------------------|-----------------|----------------------------|
|                        | Bendamere Ave: W 35 <sup>th</sup><br>St to Columbia Dr<br>South Bend Rd: Laurier<br>Ave to Holt Ave | Funding Source: | Bicycle Boulevards (2021)  |
| Ward:                  | 7, 8 & 14                                                                                           | Phase:          | Design 2023/Implement 2024 |
| Project Length:        | 4.35 km                                                                                             |                 |                            |

# Key Map

#### Bendamere Ave:



#### South Bend Rd:

| every and the second seco | Upper James St | Laurier Ave to | o Holt Ave | Sackville<br>Hill Park |
|--------------------------------------------------------------------------------------------------------------------------------------------------------------------------------------------------------------------------------------------------------------------------------------------------------------------------------------------------------------------------------------------------------------------------------------------------------------------------------------------------------------------------------------------------------------------------------------------------------------------------------------------------------------------------------------------------