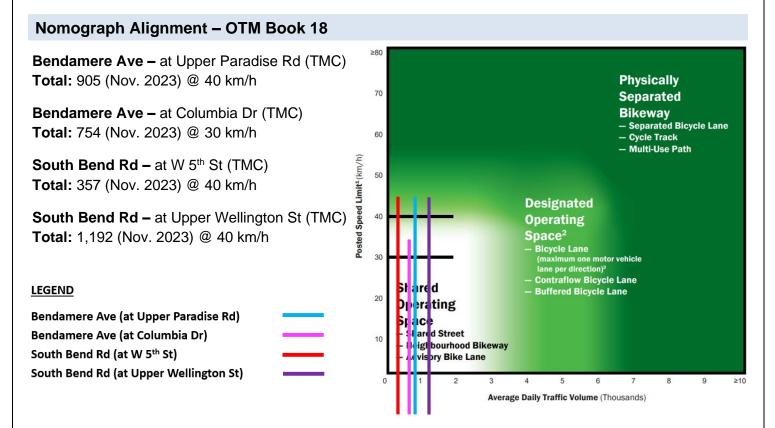

#### Rationale

Breadalbane Ave – Bicycle Boulevard:

According to the cycling facilities nomograph (OTM Book 18), this corridor along Bendamere Ave and South Bend Rd should consist of shared facilities such as a bicycle boulevard based on the segment characteristics. According to the cycling facilities nomograph (TAC Manual) this corridor should consist of buffered bike lanes based off 85<sup>th</sup> percentile speeds recorded. However, it is presumed that with the speed limit decreasing along both Bendamere Ave and South Bend Rd from the time of the studies shown above, the 85<sup>th</sup> percentile speed will have decreased as well, warranting bicycle boulevards as the cycling facility suitable for this corridor. As soon as current (2023) data is available, the TAC Manual nomograph will be updated to reflect this.