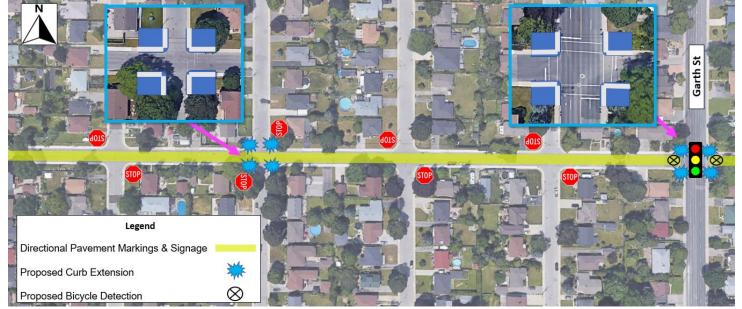

#### Bendamere Ave: W 25th St to Garth St

### Bendamere Ave: Garth St to Columbia Dr