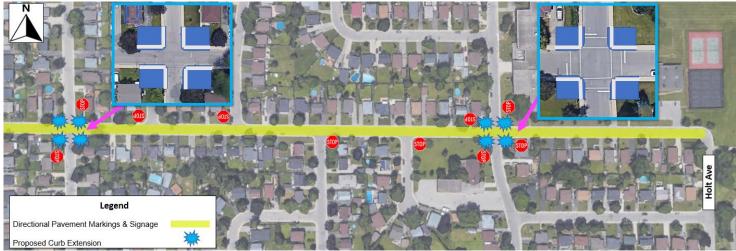

natives in order to select routes which maximize safety for cyclists and promote continuity of the network across the City

## **Detailed Maps**

#### Pathway Enhancement: Sanatorium Rd to W 35<sup>th</sup> St



### Bendamere Ave: W 35<sup>th</sup> St to Upper Paradise Rd



## **Detailed Maps**

#### Bendamere Ave: Upper Paradise Rd to W 25<sup>th</sup> St



#### Bendamere Ave: W 25th St to Garth St



# Hamilton Hamilton

## **Detailed Maps**

### Bendamere Ave: Garth St to Columbia Dr



## **Buchanan Park:**



## **Detailed Maps**

#### South Bend Rd: Laurier Ave to W 5<sup>th</sup> St



#### South Bend Rd: W 5<sup>th</sup> St to Upper James St



### South Bend Rd: Upper James St to Upper Wellington St



### **Detailed Maps**

#### South Bend Rd: Upper Wellington St to Holt Ave



## **Cross Section Details**



### **Project Contacts**

Mobility Contacts: Danny Pimentel Evan Nopper Transportation Contacts: Bakir Fayad Mushfiqur Rahman