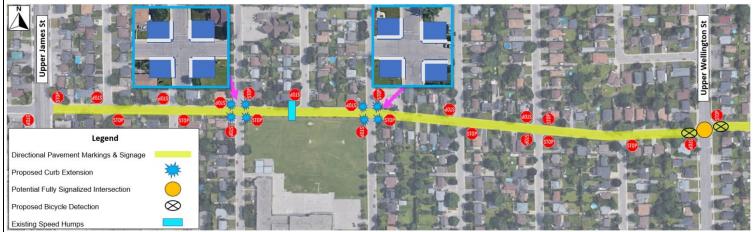

of the implementation of the cycling network, undertake an evaluation of Alternatives in order to select routes which maximize safety for cyclists and promote continuity of the network across the City

## **Detailed Maps**

#### Pathway Enhancement: Sanatorium Rd to W 35<sup>th</sup> St



### Bendamere Ave: W 35<sup>th</sup> St to Upper Paradise Rd



## **Detailed Maps**

#### Bendamere Ave: Upper Paradise Rd to W 25<sup>th</sup> St



#### Bendamere Ave: W 25th St to Garth St



# Hamilton Hamilton

## **Detailed Maps**

### Bendamere Ave: Garth St to Columbia Dr



## **Buchanan Park:**



## **Detailed Maps**

#### South Bend Rd: Laurier Ave to W 5<sup>th</sup> St



#### South Bend Rd: W 5<sup>th</sup> St to Upper James St



### South Bend Rd: Upper James St to Upper Wellington St



### **Detailed Maps**

#### South Bend Rd: Upper Wellington St to Holt Ave



## **Cross Section Details**



### **Project Contacts**

Mobility Contacts: Danny Pimentel Evan Nopper Transportation Contacts: Bakir Fayad Mushfiqur Rahman