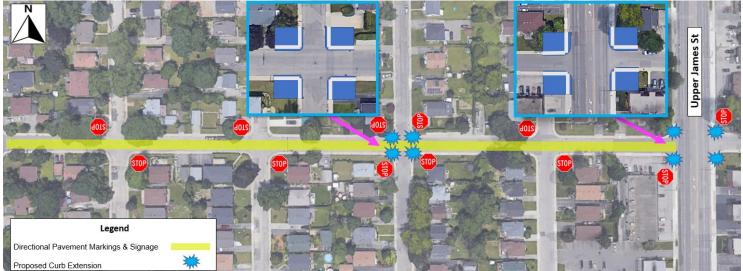

#### South Bend Rd: W 5<sup>th</sup> St to Upper James St

### South Bend Rd: Upper James St to Upper Wellington St