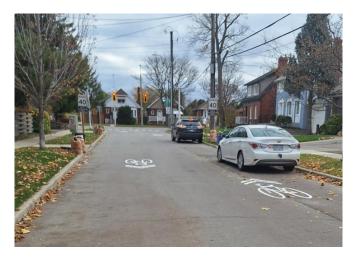

#### **Precedent Images and Visualizations**

Inverness Ave – Bicycle Boulevard:

#### Rationale

Breadalbane Ave – Bicycle Boulevard:

According to the cycling facilities nomograph (OTM Book 18), this corridor along Bendamere Ave and South Bend Rd should consist of shared facilities such as a bicycle boulevard based on the segment characteristics. According to the cycling facilities nomograph (TAC Manual) this corridor should consist of buffered bike lanes based off 85<sup>th</sup> percentile speeds recorded. However, it is presumed that with the speed limit decreasing along both Bendamere Ave and South Bend Rd from the time of the studies shown above, the 85<sup>th</sup> percentile speed will have decreased as well, warranting bicycle boulevards as the cycling facility suitable for this corridor. As soon as current (2023) data is available, the TAC Manual nomograph will be updated to reflect this.