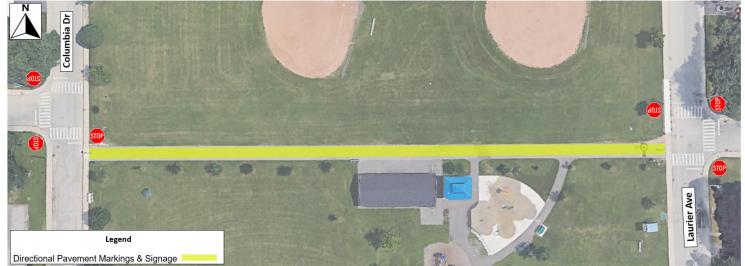

ton

#### **Strategic Alignment**

#### **Capital Plan**

There are no plans for any capital works along this segment within the next 5 years.

#### **Transportation Master Plan**

Action 15 - As part of the implementation of the cycling network, undertake an evaluation of Alternatives in order to select routes which maximize safety for cyclists and promote continuity of the network across the City

## **Detailed Maps**

#### Pathway Enhancement: Sanatorium Rd to W 35<sup>th</sup> St



### Bendamere Ave: W 35<sup>th</sup> St to Upper Paradise Rd



## **Detailed Maps**

#### Bendamere Ave: Upper Paradise Rd to W 25<sup>th</sup> St



#### Bendamere Ave: W 25th St to Garth St



# Hamilton Hamilton

## **Detailed Maps**

### Bendamere Ave: Garth St to Columbia Dr



## **Buchanan Park:**



## **Detailed Maps**

#### South Bend Rd: Laurier Ave to W 5<sup>th</sup> St



#### South Bend Rd: W 5<sup>th</sup> St to Upper James St



### South Bend Rd: Upper James St to Upper Wellington St



### **Detailed Maps**

#### South Bend Rd: Upper Wellington St to Holt Ave



## **Cross Section Details**



### **Project Contacts**

Mobility Contacts: Danny Pimentel Evan Nopper Transportation Contacts: Bakir Fayad Mushfiqur Rahman