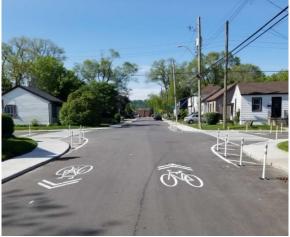

#### **Precedent Images and Visualizations**

Inverness Ave – Bicycle Boulevard:

#### Rationale

Breadalbane Ave – Bicycle Boulevard:

According to the cycling facilities nomograph (OTM Book 18), this corridor along Bendamere Ave and South Bend Rd should consist of shared facilities such as a bicycle boulevard based on the segment characteristics. According to the cycling facilities nomograph (TAC Manual) this corridor should consist of buffered bike lanes based off 85<sup>th</sup> percentile speeds recorded. However, it is presumed that with the speed limit decreasing along both Bendamere Ave and South Bend Rd from the time of the studies shown above, the 85<sup>th</sup> percentile speed will have decreased as well, warranting bicycle boulevards as the cycling facility suitable for this corridor. As soon as current (2023) data is available, the TAC Manual nomograph will be updated to reflect this.