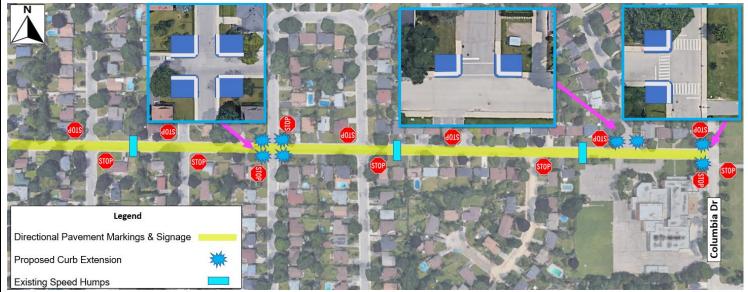

election Tools**



Hamilton

#### **Strategic Alignment**

#### **Capital Plan**

There are no plans for any capital works along this segment within the next 5 years.

#### **Transportation Master Plan**

Action 15 - As part of the implementation of the cycling network, undertake an evaluation of Alternatives in order to select routes which maximize safety for cyclists and promote continuity of the network across the City

## **Detailed Maps**

#### Pathway Enhancement: Sanatorium Rd to W 35<sup>th</sup> St



### Bendamere Ave: W 35<sup>th</sup> St to Upper Paradise Rd



## **Detailed Maps**

#### Bendamere Ave: Upper Paradise Rd to W 25<sup>th</sup> St



#### Bendamere Ave: W 25th St to Garth St



# Hamilton Hamilton

## **Detailed Maps**

### Bendamere Ave: Garth St to Columbia Dr



## **Buchanan Park:**



## **Detailed Maps**

#### South Bend Rd: Laurier Ave to W 5<sup>th</sup> St



#### South Bend Rd: W 5<sup>th</sup> St to Upper James St



### South Bend Rd: Upper James St to Upper Wellington St



### **Detailed Maps**

#### South Bend Rd: Upper Wellington St to Holt Ave



## **Cross Section Details**



### **Project Contacts**

Mobility Contacts: Danny Pimentel Evan Nopper Transportation Contacts: Bakir Fayad Mushfiqur Rahman