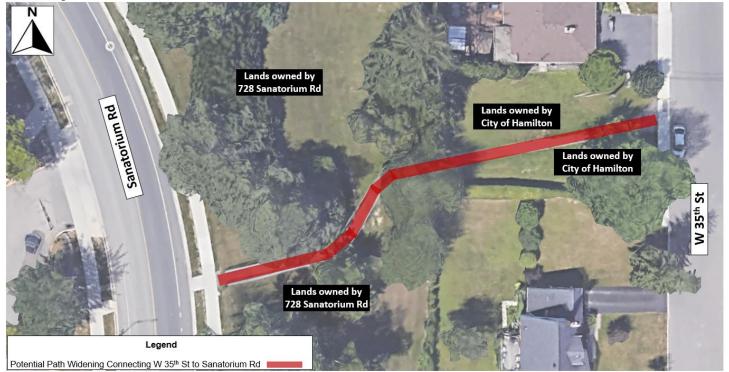

thus implementing bicycle boulevards will help achieve the goals of the CMP.

The Complete Streets Audit Tool are located at the end of the document and provide further enhancement for the rationale.



#### Feasibility Plan: Bendamere Ave / South Bend Rd

#### **Cycling Facilities Selection Tools**



Hamilton

#### **Strategic Alignment**

#### **Capital Plan**

There are no plans for any capital works along this segment within the next 5 years.

#### **Transportation Master Plan**

Action 15 - As part of the implementation of the cycling network, undertake an evaluation of Alternatives in order to select routes which maximize safety for cyclists and promote continuity of the network across the City

## **Detailed Maps**

#### Pathway Enhancement: Sanatorium Rd to W 35<sup>th</sup> St



### Bendamere Ave: W 35<sup>th</sup> St to Upper Paradise Rd



## **Detailed Maps**

#### Bendamere Ave: Upper Paradise Rd to W 25<sup>th</sup> St



#### Bendamere Ave: W 25th St to Garth St



# Hamilton Hamilton

## **Detailed Maps**

### Bendamere Ave: Garth St to Columbia Dr



## **Buchanan Park:**



## **Detailed Maps**

#### South Bend Rd: Laurier Ave to W 5<sup>th</sup> St



#### South Bend Rd: W 5<sup>th</sup> St to Upper James St



### South Bend Rd: Upper James St to Upper Wellington St



### **Detailed Maps**

#### South Bend Rd: Upper Wellington St to Holt Ave



## **Cross Section Details**



### **Project Contacts**

Mobility Contacts: Danny Pimentel Evan Nopper Transportation Contacts: Bakir Fayad Mushfiqur Rahman