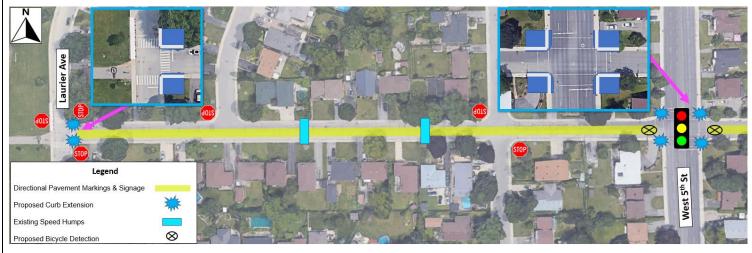

#### South Bend Rd: Laurier Ave to W 5<sup>th</sup> St

#### South Bend Rd: W 5<sup>th</sup> St to Upper James St