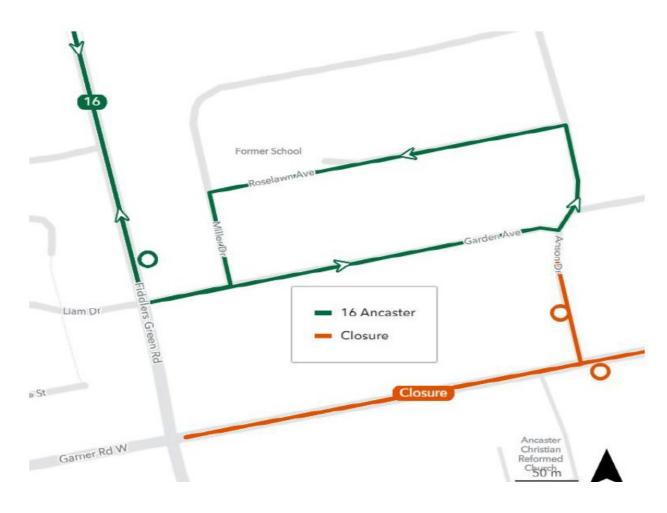

## A.M. Routing (Eastbound to the Meadowlands)

From Garden Avenue and Anson Drive, left on Anson Drive, Left on Roselawn Avenue, Left on Miller Drive, Right on Garden Avenue, Right on Fiddlers Green Road, and resume routing on Fiddlers Green Road, north of Garden Avenue.

## P.M. Routing (Westbound to Wilson/Garner)

From Garden Avenue and Anson Drive, left on Anson Drive, Left on Roselawn Avenue, Left on Miller Drive, Right on Garden Avenue, Right on Fiddlers Green Road, and resume routing on Fiddlers Green Road, north of Garden Avenue.