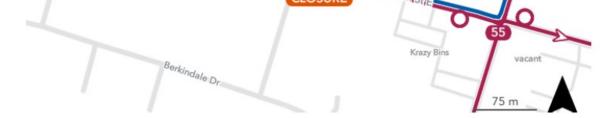

## **Route Change**

On Monday May 27<sup>th</sup> from 7:00 AM to 7:00PM Route 2 Barton will be on detour due to Construction at the Bell Manor Loop.

**EASTBOUND** (from Downtown) From Barton St., and the entrance to Bell Manor Loop, continue east on Barton St., left on Grays Rd., left on Milburn Rd., left on Brockley Dr., to Temporary Recovery Point on Brockley Dr., north of Barton St.

**WESTBOUND** (To Downtown) - From Temporary Recovery Point on Brockley Dr., north of Barton St., right on Barton St., and resume regular westbound routing on Barton St. west of Brockley Dr.