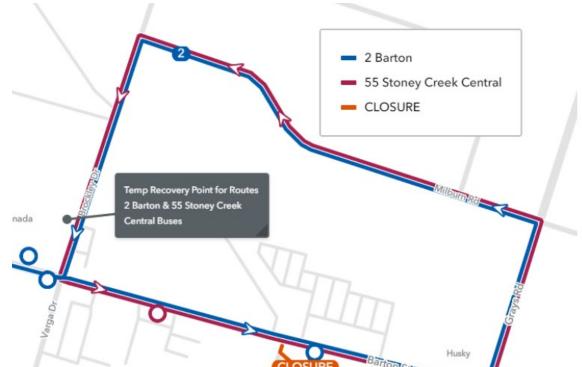

## **Route Change**

On Monday May 27<sup>th</sup> from 7:00 AM to 7:00PM Route 2 Barton will be on detour due to Construction at the Bell Manor Loop.

**EASTBOUND** (from Downtown) From Barton St., and the entrance to Bell Manor Loop, continue east on Barton St., left on Grays Rd., left on Milburn Rd., left on Brockley Dr., to Temporary Recovery Point on Brockley Dr., north of Barton St.

**WESTBOUND** (To Downtown) - From Temporary Recovery Point on Brockley Dr., north of Barton St., right on Barton St., and resume regular westbound routing on Barton St. west of Brockley Dr.