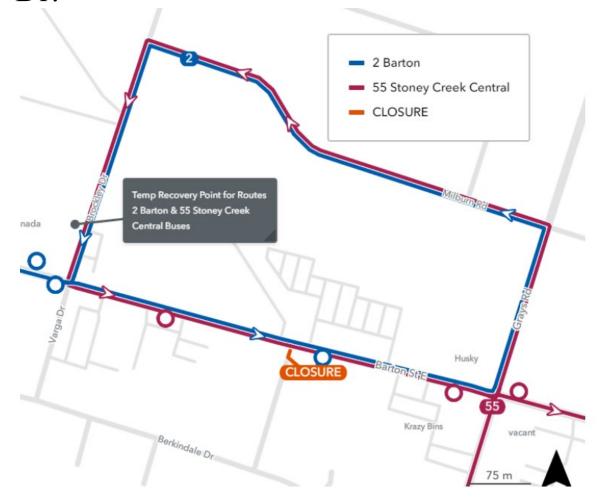

## Route Change

On Friday May 24<sup>th</sup> from 7:00 AM to 7:00PM Route 2 Barton will be on detour due to Construction at the Bell Manor Loop.

**EASTBOUND** (from Downtown) From Barton St., and the entrance to Bell Manor Loop, continue east on Barton St., left on Grays Rd., left on Milburn Rd., left on Brockley Dr., to Temporary Recovery Point on Brockley Dr., north of Barton St.

WESTBOUND (To Downtown) - From Temporary Recovery Point on Brockley Dr., north of Barton St., right on Barton St., and resume regular westbound routing on Barton St. west of Brockley Dr.

905.527.4441
hamilton.ca/hsr
@hsr @hsrnow