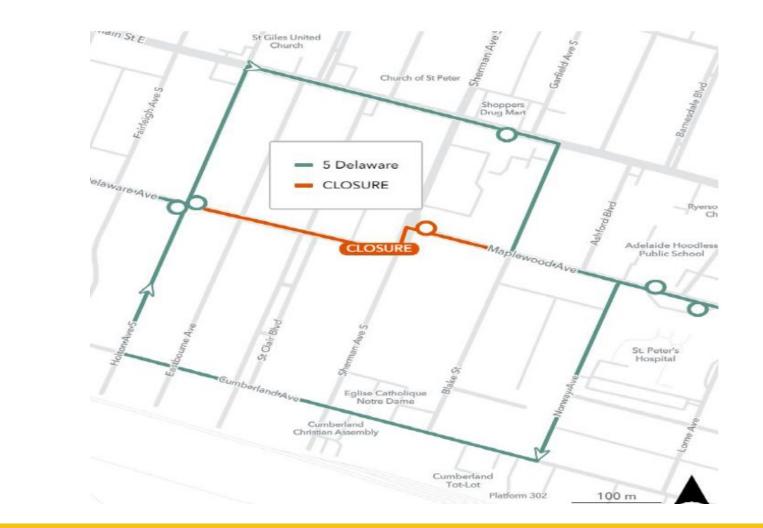

## **Route Change**

From 9:00AM Tuesday May 21<sup>st</sup> to 6:00PM Friday May 24<sup>th</sup> Route 5 DELAWARE will be on detour due to Construction on Delaware & Sherman Intersection.

**EASTBOUND** (From Downtown) - From Delaware Ave. and Holton Ave., left on Holton Ave., Right on Main St., right on Blake St., left on Maplewood Ave. and resume regular eastbound routing.

**Westbound** (To Downtown) - From Maplewood Ave. and Norway Ave., left on Norway Ave., right on Cumberland Ave., right on Holton Ave., left on Delaware Ave. and resume regular westbound routing.