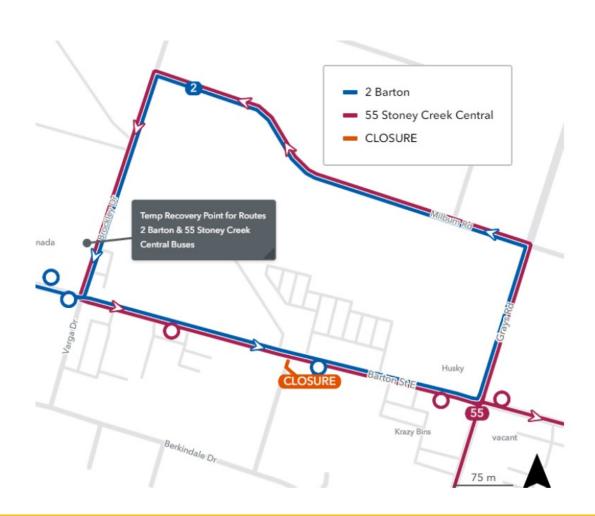

## Route Change

On Monday May 27<sup>th</sup> from 7:00AM to 7:00PM Route 55 Stoney Creek Central will be on detour due to Construction at the Bell Manor Loop.

**EASTBOUND** (from Eastgate Square) From Grays Road and Barton Street, continue north on Grays Road, left on Milburn Road, left on Brockley Drive, left on Barton Street, and resume regular eastbound routing on Barton Street east of the Bell Manor Loop.

**WESTBOUND** (to Eastgate) From Barton Street and Grays Road, Left on Grays Road and resume regular westbound routing on Grays Road south of Barton Street.

905.527.4441
hamilton.ca/hsr
@hsr @hsrnow