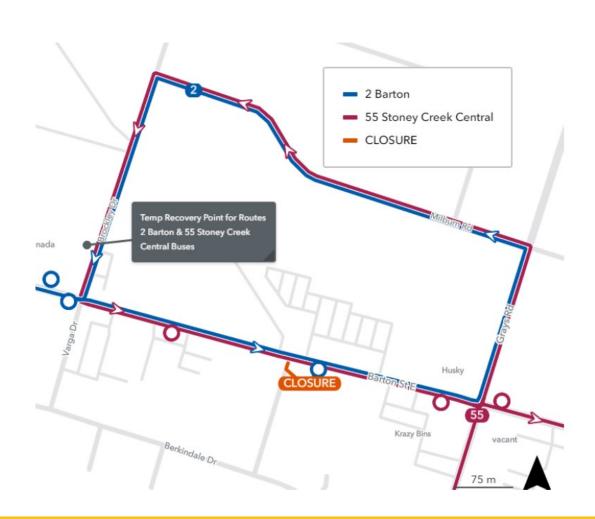

## Route Change

On Friday May 24<sup>th</sup> from 7:00 AM to 7:00PM Route 55 Stoney Creek Central will be on detour due to Construction at the Bell Manor Loop.

EASTBOUND (from Eastgate Square) From Grays Road and Barton Street, continue north on Grays Road, left on Milburn Road, left on Brockley Drive, left on Barton Street, and resume regular eastbound routing on Barton Street east of the Bell Manor Loop.

**WESTBOUND** (to Eastgate) From Barton Street and Grays Road, Left on Grays Road and resume regular westbound routing on Grays Road south of Barton Street.

905.527.4441
hamilton.ca/hsr
@hsr @hsrnow